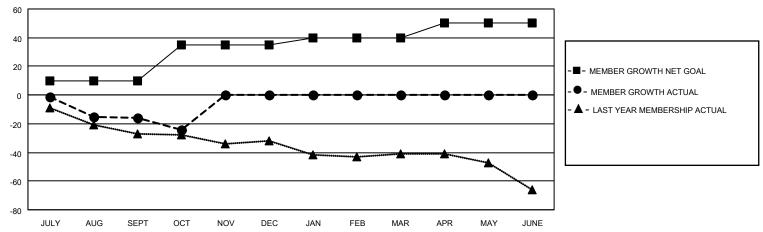

#### GOALS AND ACTUAL MEMBERS CUMULATIVE

| DROPPED CLUBS: 2 |    | 4 CLUBS OF 30 ADDED 1 OR<br>MORE NEW MEMBERS | GENDER DISTRIBUTION       |              |  |
|------------------|----|----------------------------------------------|---------------------------|--------------|--|
|                  |    | WORLE NEW WEWBERG                            | MALE                      | 444 (61.50%) |  |
|                  |    |                                              | FEMALE                    | 278 (38.50%) |  |
| DROPPED MEMBERS  |    |                                              | NON BINARY                | 0 (0.00%)    |  |
|                  |    |                                              | PREFER NOT TO ANSWER      | 0 (0.00%)    |  |
| DECEASED         | 1  |                                              |                           |              |  |
| CLUB CANCELLED   | 10 | CLICK HERE FOR CUMULATIVE                    | TOTAL FAMILY UNIT MEMBERS | 122          |  |
| OTHER            | 22 | MEMBERSHIP DATA                              |                           |              |  |
| TOTAL            | 33 |                                              | FAMILY MEMBERS PAYING HAI | F DUES 63    |  |
|                  |    |                                              |                           |              |  |